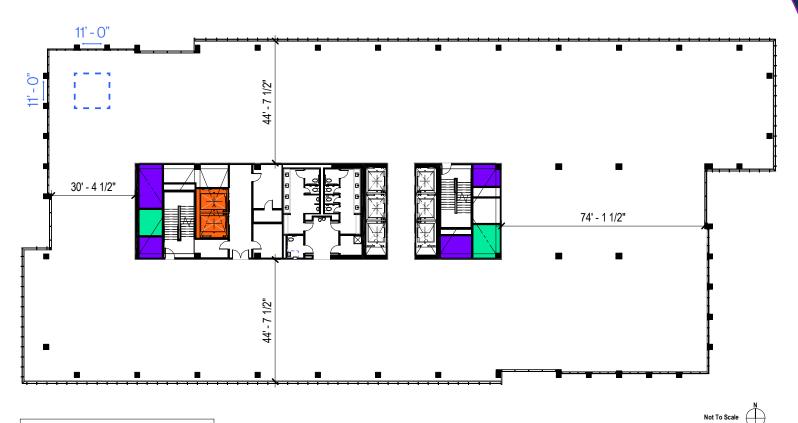

## Level 8 | Suite 800 | 35,944 RSF

Science Square

Building Supply & Exhaust Ducts

Hazardous Exhaust Shafts

Service Elevators

11' x 11' Lab Module

© 2023 CBRE, Inc. All rights reserved. This information has been obtained from sources believed reliable, but has not been verified for accuracy or completeness. You should conduct a careful, independent investigation of the property and verify all information. Any reliance on this information is solely at your own risk. CBRE and the CBRE logo are service marks of CBRE, Inc. All other marks displayed on this document are the property of their respective owners, and the use of such logos does not imply any affiliation with or endorsement of CBRE. Photos herein are the property of their respective owners. Use of these images without the express written consent of the owner is prohibited.