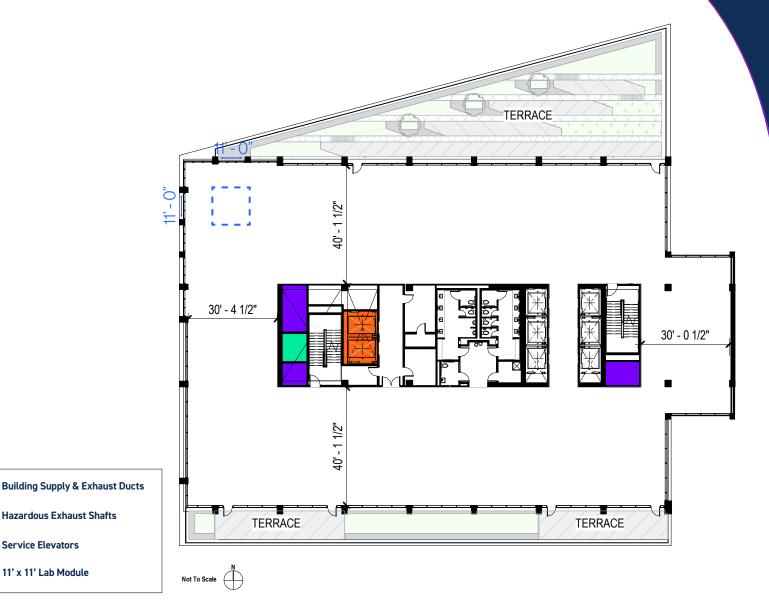

## Level 4 | Suite 400 | 28,318 RSF

Service Elevators

11' x 11' Lab Module

Science Square

© 2023 CBRE, Inc. All rights reserved. This information has been obtained from sources believed reliable, but has not been verified for accuracy or completeness. You should conduct a careful, independent investigation of the property and verify all information. Any reliance on this information is solely at your own risk. CBRE and the CBRE logo are service marks of CBRE, Inc. All other marks displayed on this document are the property of their respective owners, and the use of such logos does not imply any affiliation with or endorsement of CBRE. Photos herein are the property of their respective owners. Use of these images without the express written consent of the owner is prohibited.