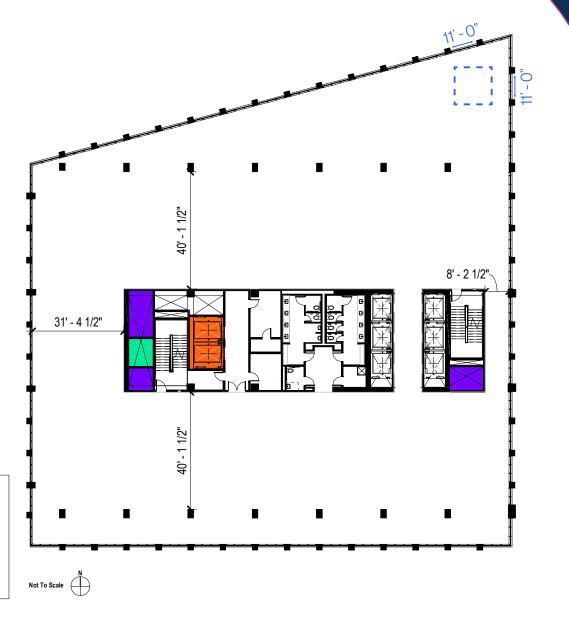

## Level 3 | Suite 300 | 28,263 RSF

**Building Supply & Exhaust Ducts** 

**Hazardous Exhaust Shafts** 

Service Elevators

11' x 11' Lab Module

Science Square

Trammell Crow Company

© 2023 CBRE, Inc. All rights reserved. This information has been obtained from sources believed reliable, but has not been verified for accuracy or completeness. You should conduct a careful, independent investigation of the property and verify all information. Any reliance on this information is solely at your own risk. CBRE and the CBRE logo are service marks of CBRE, Inc. All other marks displayed on this document are the property of their respective owners, and the use of such logos does not imply any affiliation with or endorsement of CBRE. Photos herein are the property of their respective owners. Use of these images without the express written consent of the owner is prohibited.