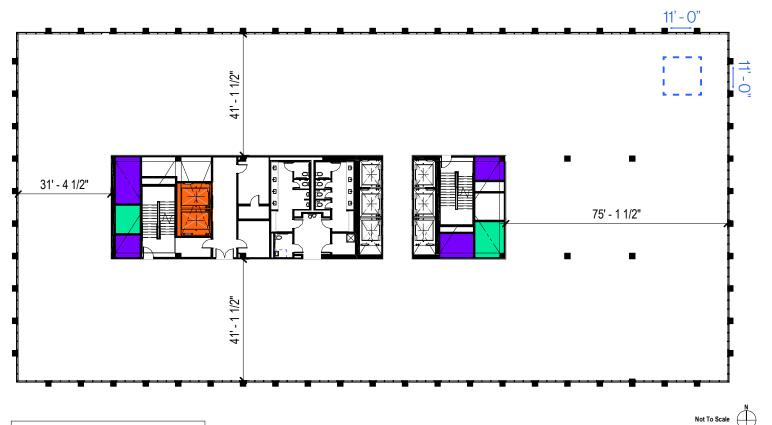

## Level 13 | Suite 1300 | 32,343 RSF

Science Square

Building Supply & Exhaust Ducts

Hazardous Exhaust Shafts

Service Elevators

11' x 11' Lab Module

© 2023 CBRE, Inc. All rights reserved. This information has been obtained from sources believed reliable, but has not been verified for accuracy or completeness. You should conduct a careful, independent investigation of the property and verify all information. Any reliance on this information is solely at your own risk. CBRE and the CBRE logo are service marks of CBRE, Inc. All other marks displayed on this document are the property of their respective owners, and the use of such logos does not imply any affiliation with or endorsement of CBRE. Photos herein are the property of their respective owners. Use of these images without the express written consent of the owner is prohibited.