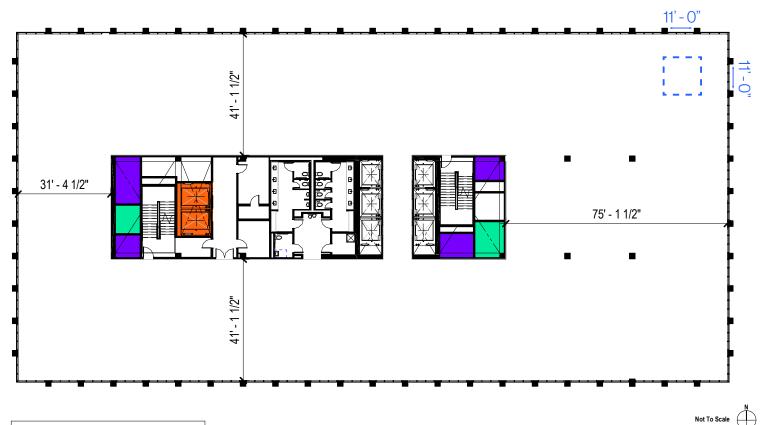

## Level 12 | Suite 1200 | 32,343 RSF

Science Square

Building Supply & Exhaust Ducts

Hazardous Exhaust Shafts

Service Elevators

11' x 11' Lab Module

© 2023 CBRE, Inc. All rights reserved. This information has been obtained from sources believed reliable, but has not been verified for accuracy or completeness. You should conduct a careful, independent investigation of the property and verify all information. Any reliance on this information is solely at your own risk. CBRE and the CBRE logo are service marks of CBRE, Inc. All other marks displayed on this document are the property of their respective owners, and the use of such logos does not imply any affiliation with or endorsement of CBRE. Photos herein are the property of their respective owners. Use of these images without the express written consent of the owner is prohibited.