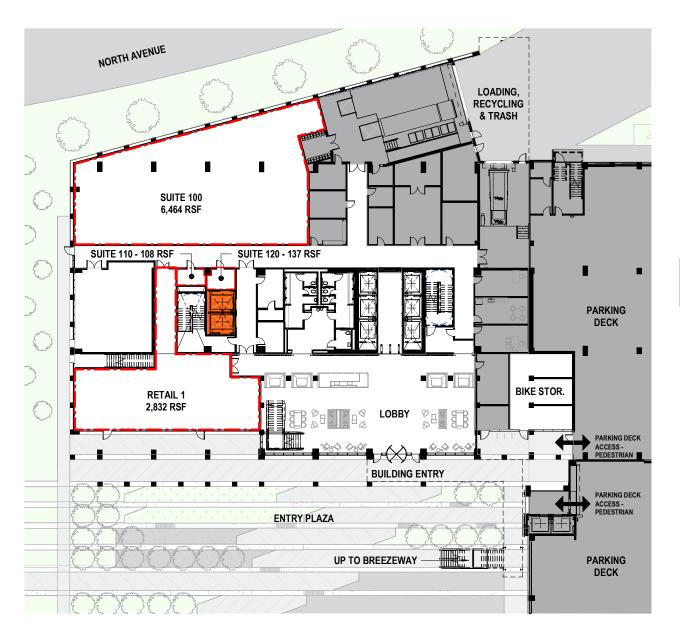

## Level 1 | Suites 100-120

Suite 100 - 6,464 RSF Suite 110 - 108 RSF Suite 120 - 137 RSF Retail 1 - 2,832 RSF